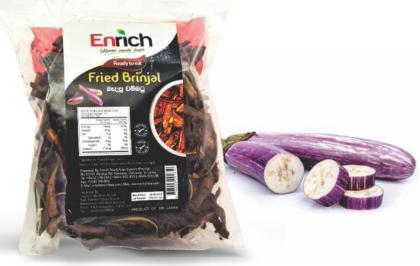

Packaging type (Unit) : Glass Bottle

POLOS CURRY 350g Net KOHILA DALU CURRY 350g Net

KOHILA ALA CURRY 350g Net Errical Maje Brinjal Maje De regeler Werten (1200)

MOJU 350g Net FRIED BRINJAL 300g Net