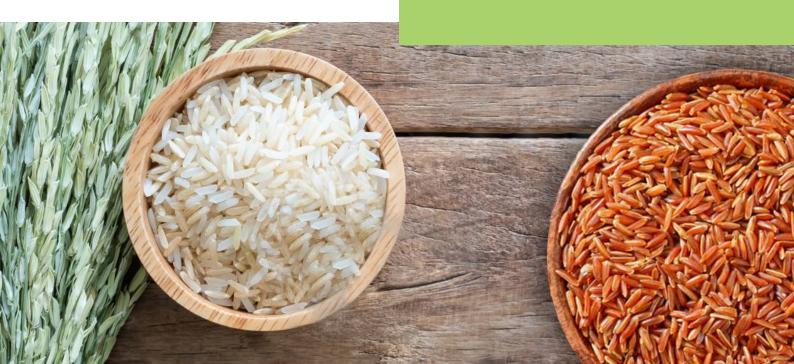

## **RICE** PRODUCTS

With a millennia-old tradition of cultivating rice, Sri Lanka was once called 'Granary of the East' due to its abundant harvests, high nutrition value of its produce, as well as the sheer number of varieties available. Our rice is gathered from several rice producing zones, processed hygienically and exported as per client's requirements internationally.

- Raw rice (Red & White)
- Red parboiled
- Keeri samba
- Suduru samba
- Muthu samba
- Red samba
- Nadu (White & Red)
- Red basmathi
- Rosa kakulu

#### **Traditional Rice**

- Suwandal
- Kalu heenati
- Kuruluthuda
- Pachchaperumal