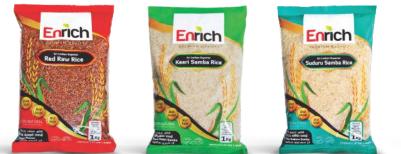

- Raw rice (Red & White)
- Red parboiled
- Keeri samba
- Suduru samba
- Muthu samba
- Red samba
- Nadu (White & Red)
- Red basmathi
- Rosa kakulu

#### **Traditional Rice**

- Suwandal
- Kalu heenati
- Kuruluthuda
- Pachchaperumal