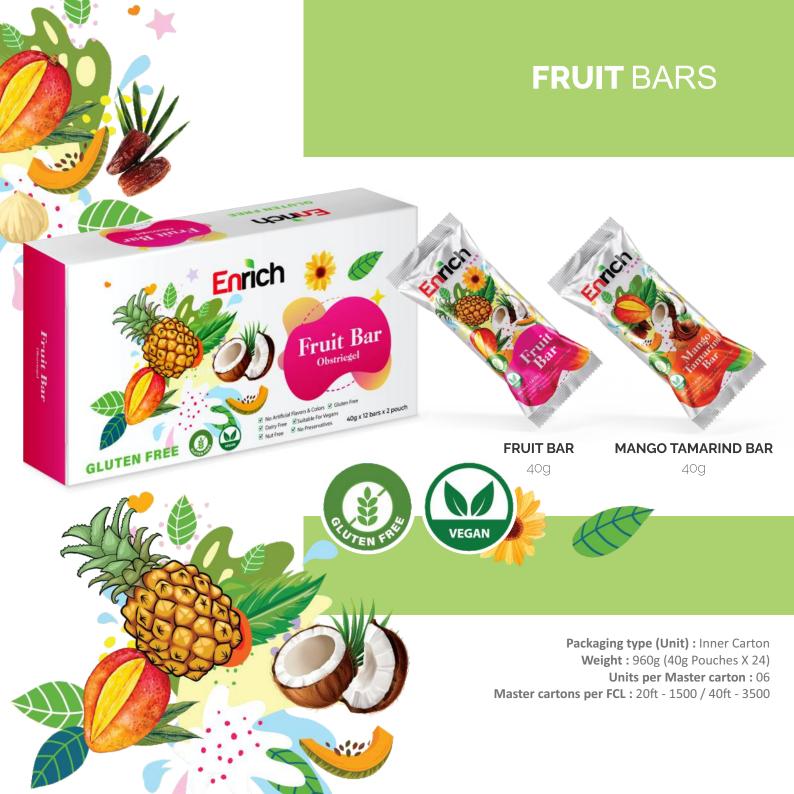

covers a broad variety of food products ranging from spices to rice, chutneys and pickles, bottled and packed items. The ingredients are sourced from the best growers and processors from many regions of Sri Lanka, who are specialized in each particular item.

These are packed in our own plants, where state-of-the-art technology and processes ensure that all Enrich products conform to the best of internationally accepted quality norms. This factor is especially important when it comes to handling, shipping, preservation and shelf-life of our products.

Our products are delivered to the world under the brand Enrich.

### **PRE** MIXES



**BROWNIE PER MIX** 500g



**BAKING PER MIX** - CHOCOLATE 500g



**BAKING PER MIX** - VANILLA 500g

Packaging type (Unit) : Inner Carton Weight: 500g







## VEGAN BURGER PATTY

Specifications : Gluten free / Dairy free / Nut free / No preservatives / No Artificial Flavors and Colors / Suitable for Vegans





VEGAN BURGER PATTY 230g

Packaging type (Unit) : Inner Carton Weight : 230g Units per Master carton : 12 Master cartons per FCL : 20ft - 2200 / 40ft - 5200



**CEYLON SPICES** 

Renowned since ancient times as 'Spice Island' Sri Lanka is famous for its Pure Ceylon spices, gathered from famous spice gardens across the island. Our range of spices are processed and exported in bulk form as well as consumer packs.







CINNAMON QUILLS 50g **GORAKA (GARCINIA)** 200g / 100g RED CHILLI WHOLE 100g

Packaging type (Unit): Printed Pouch



### CURRY POWDER MIXERS



**PREMIUM SPICES COLLECTION** 

Sri Lankan spices can turn simplest food