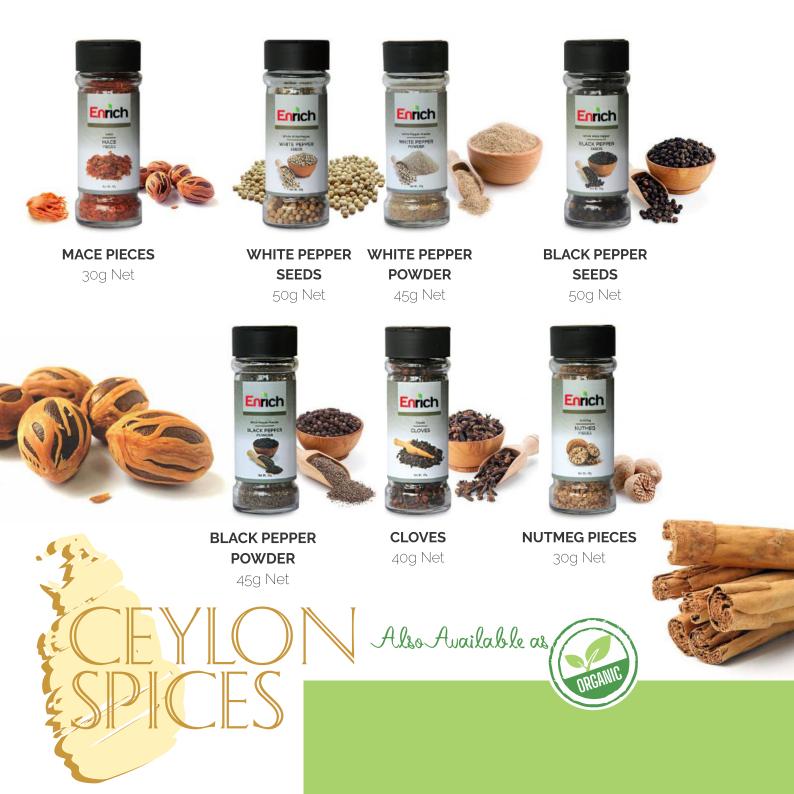

**CEYLON SPICES** 

Renowned since ancient times as 'Spice Island' Sri Lanka is famous for its Pure Ceylon spices, gathered from famous spice gardens across the island. Our range of spices are processed and exported in bulk form as well as consumer packs.

# **SPICES** IN BULK

#### 25kg/10kg/5kg(Paper Sacks)

- Cloves
- Pepper Seeds (Black)
- Nutmeg
- Mace

BAIL

• Cinnamon Sticks