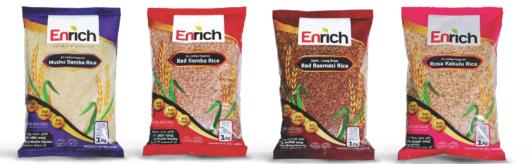

- Raw rice (Red & White)
- Red parboiled
- Keeri samba
- Suduru samba
- Muthu samba
- Red samba
- Nadu (White & Red)
- Red basmathi
- Rosa kakulu

#### **Traditional Rice**

- Suwandal
- Kalu heenati
- Kuruluthuda
- Pachchaperumal