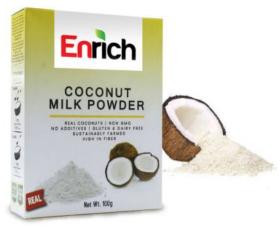

Enrich

**COCONUT MILK POWDER** 100g / 250g Net

**COCONUT FLAKES** 100g / 250g ROASTED COCONUT FLAKES 100g / 250g DESICCATED COCONUT 100g / 250g **COCONUT FLOUR** 100g / 250g

Packaging type (Unit) : Inner Carton Weight: 300g Units per Master carton : 36 Master cartons per FCL : 20ft - 600 / 40ft - 1450