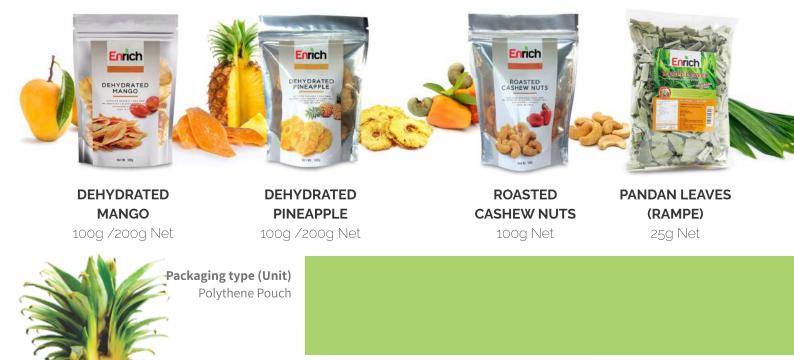

#### DEHYDRATED FOOD

## 1Kg | 5Kg

Packaging type (Unit) : Printed Pouch

Fruits and Vegetables, etc..