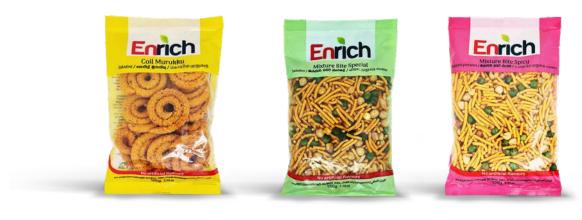

# **BITE MIXTURES**

COIL MURUKKU 100g MIXTURE BITE SPECIAL 150g MIXTURE BITE SPICY 150g

Packaging type (Unit) : Printed Pouch Weight : 100g Net / 150g Net

SAGO SEEDS 200g

IN COLOR

Harvest