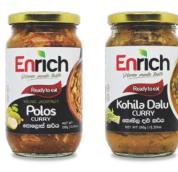

Packaging type (Unit) : Glass Bottle

POLOS CURRY 350g Net KOHILA DALU CURRY 350g Net

KOHILA ALA CURRY 350g Net Errical Maje Brinjal Maje De regeler Werten (1200)

MOJU 350g Net FRIED BRINJAL 300g Net