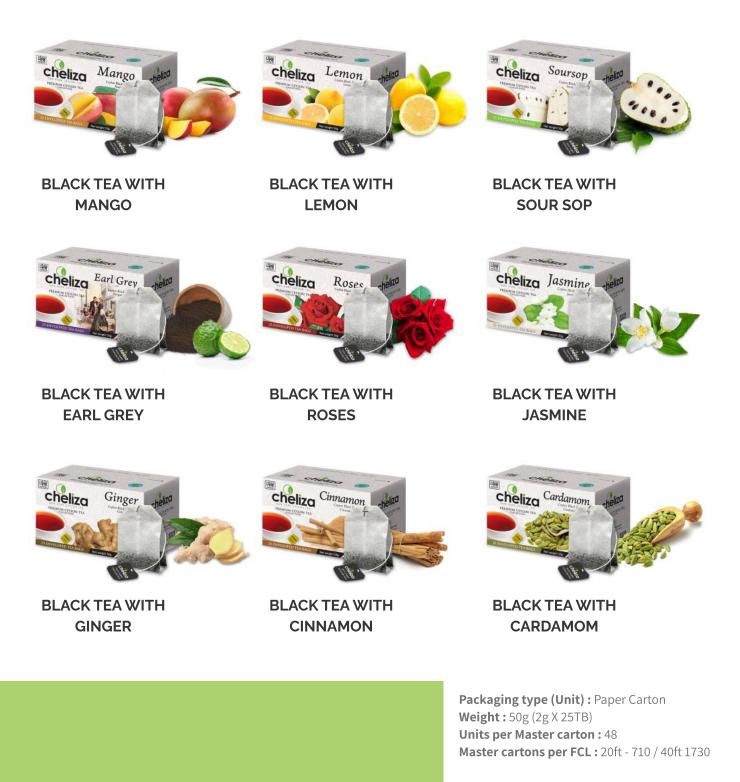

BLACK TEA WITH GINGER

Ginger

ORGANIC

GREEN TEA WITH GREEN ROOIBOS

BLACK TEA WITH CINNAMON

BLACK TEA WITH MASALA CHAI

GREEN TEA WITH PEPPERMINT ORGANIC

Packaging type (Unit) : Paper Carton Weight : 50g (2g X 25TB) Units per Master carton : 24 Master cartons per FCL : 20ft - 1570 /40ft - 3800