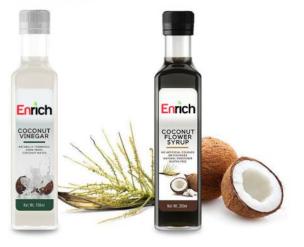

## **COCONUT** PRODUCTS

Natural and medicinal properties include anti-inflammatory and pain relieving effects, lowering blood cholesterol and blood pressure

COCONUT VINEGAR 100ml / 250ml **COCONUT FLOWER SYRUP** 100ml / 250ml VIRGIN COCONUT OIL 150ml / 250ml / 500ml