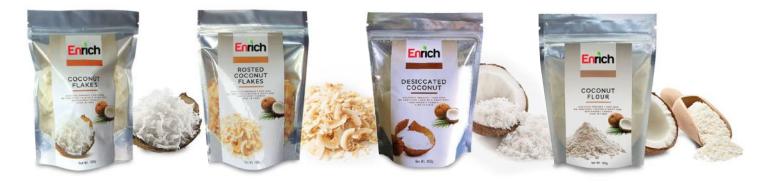

Enrich

**COCONUT MILK POWDER** 100g / 250g Net

**COCONUT FLAKES** 100g / 250g ROASTED COCONUT FLAKES 100g / 250g DESICCATED COCONUT 100g / 250g **COCONUT FLOUR** 100g / 250g

Packaging type (Unit) : Inner Carton Weight: 300g Units per Master carton : 36 Master cartons per FCL : 20ft - 600 / 40ft - 1450