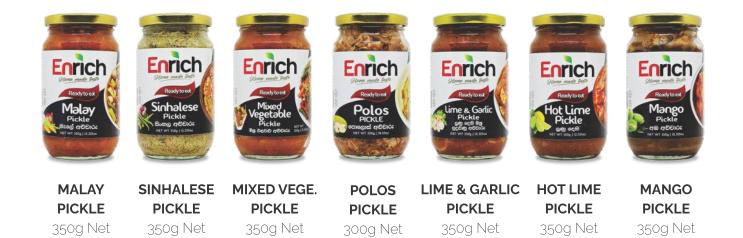

# 

Packaging type (Unit) : Glass Bottle

Packaging type (Unit) : Glass Bottle

Enrich Ready to Eat Products combine the delectable taste of authentic Sri Lankan recipes, with the perfect combination of spices and condiments. While retaining its authentic flavour and aroma, this range comes with the added convenience of being able to consume right off the bottle.