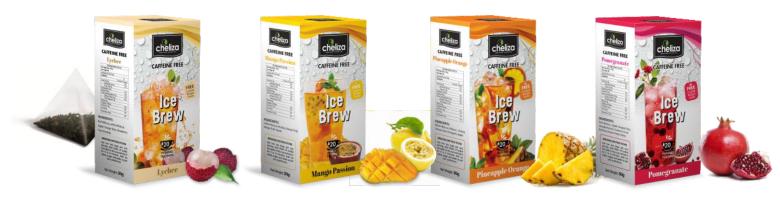

Fruit Infusions for Ice tea (Caffeine free)

#### **PYRAMID TEA BAGS**

LYCHEE

MANGO PASSION

**PINEAPPLE ORANGE** 

POMEGRANATE

Packaging type (Unit) : Paper Carton Weight : 50g Units per Master carton : 24 Master cartons per FCL : 20ft - 1580 / 40ft - 3970