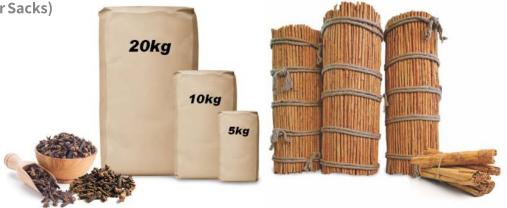

# **SPICES** IN BULK

#### 25kg/10kg/5kg(Paper Sacks)

- Cloves
- Pepper Seeds (Black)
- Nutmeg
- Mace

BAIL

• Cinnamon Sticks