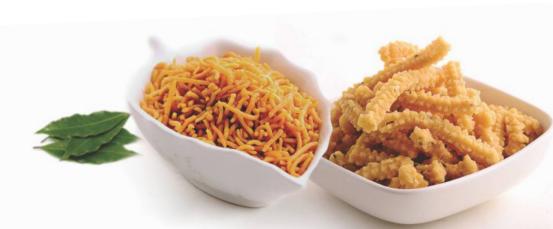

# **BITE MIXTURES**

COIL MURUKKU 100g MIXTURE BITE SPECIAL 150g MIXTURE BITE SPICY 150g

Packaging type (Unit) : Printed Pouch Weight : 100g Net / 150g Net

SAGO SEEDS 200g

IN COLOR

Harvest