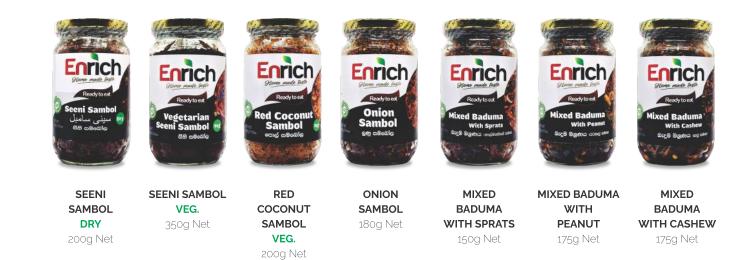

# 

Packaging type (Unit) : Glass Bottle

Packaging type (Unit) : Glass Bottle

Enrich Ready to Eat Products combine the delectable taste of authentic Sri Lankan recipes, with the perfect combination of spices and condiments. While retaining its authentic flavour and aroma, this range comes with the added convenience of being able to consume right off the bottle.

FRIED **BOMBAY DUCK DRY FISH** 150g Net

FRIED SAIL **DRY FISH** 180g Net

ΚΑΤΤΑ KARAWALA BADUMA 180g Net

Enric

Young Jack ith Maldive Fi

Enrich

(atta Karawal Baduma

ප්ටා කරවල බැදුම