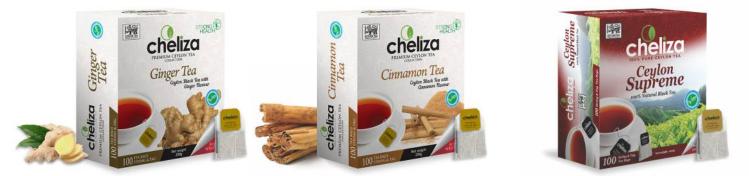

## **STRING AND TAG** COLLECTION

**TEA BAGS - STRING & TAG** 

ENGLISH BREAKFAST (BLACK TEA) EARL GREY TEA (BLACK TEA - BERGAMOT FLAVOUR)

**GREEN TEA** 

GINGER TEA CINNAMON TEA (BLACK TEA - GINGER FLAVOUR) (BLACK TEA - CINNAMON FLAVOUR)