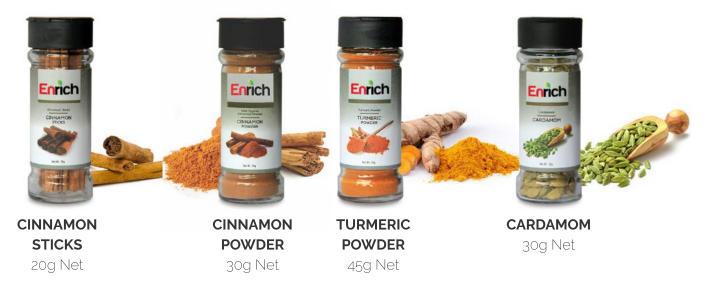

**CEYLON SPICES** 

Renowned since ancient times as 'Spice Island' Sri Lanka is famous for its Pure Ceylon spices, gathered from famous spice gardens across the island. Our range of spices are processed and exported in bulk form as well as consumer packs.