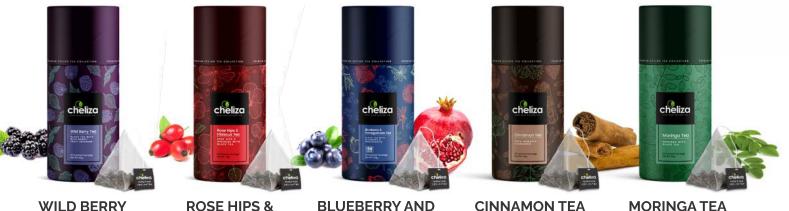

## CANISTER **COLLECTION**

**PYRAMID TEA BAGS** 

The unique taste, aroma and bouquet of authentic Ceylon Tea are eloquently expressed in the Enrich Canister Collection of teas. This range combines traditional black and green teas, as well as a choice of specialised flavoured teas, infused with a variety of fruit extracts, herbs and spices. Along with the known health benefits of tea, this collection offers distinctive flavours in each canister, making each one a unique tea drinking experience that will impress the most discerning connoisseur

**BLACK TEA** 

**GREEN TEA** 

WILD BERRY TEA

**HIBISCUS TEA** 

**BLUEBERRY AND** POMEGRANATE TEA

**CINNAMON TEA** 

**MORINGA TEA** 

Packaging type (Unit): Canister Weight: 50g (2.5g X 20TB) Units per Master carton: 24 Master cartons per FCL: 20ft - 1310 / 40ft - 3190