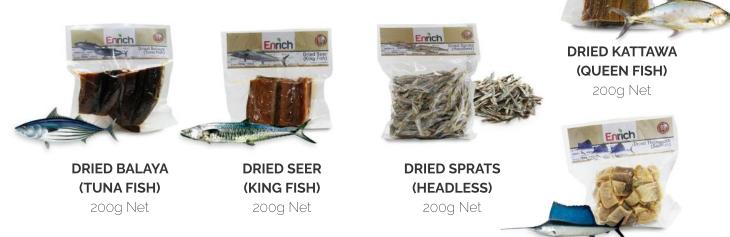

### **DRY FISH**

Packaging type (Unit) : Polythene Pouch

DRIED THALAPATH (SAIL FISH) 200g Net