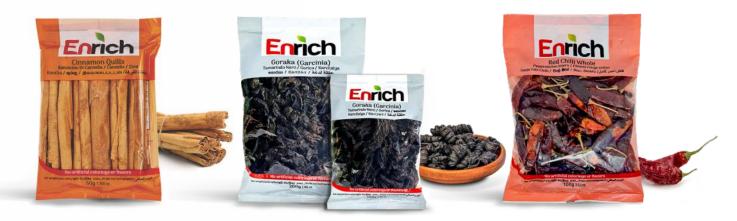

CINNAMON QUILLS 50g **GORAKA (GARCINIA)** 200g / 100g RED CHILLI WHOLE 100g

Packaging type (Unit): Printed Pouch