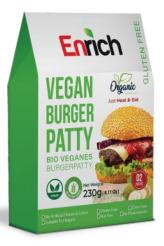

## VEGAN BURGER PATTY

Specifications : Gluten free / Dairy free / Nut free / No preservatives / No Artificial Flavors and Colors / Suitable for Vegans

VEGAN BURGER PATTY 230g

Packaging type (Unit) : Inner Carton Weight : 230g Units per Master carton : 12 Master cartons per FCL : 20ft - 2200 / 40ft - 5200