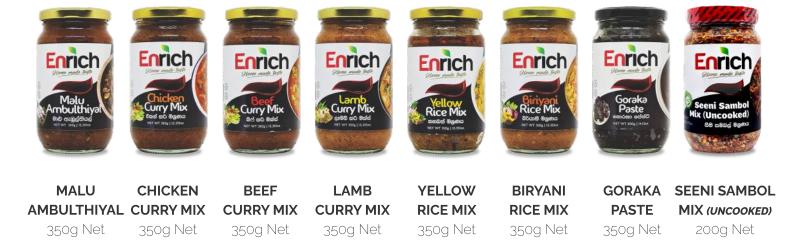

# FOOD PRODUCTS

Enrich covers a broad variety of food products ranging from spices to rice, chutneys and pickles, bottled and packed items. The ingredients are sourced from the best growers and processors from many regions of Sri Lanka, who are specialized in each particular item.

These are packed in our own plants, where state-of-the-art technology and processes ensure that all Enrich products conform to the best of internationally accepted quality norms. This factor is especially important when it comes to handling, shipping, preservation and shelf-life of our products.

Our products are delivered to the world under the brand Enrich.