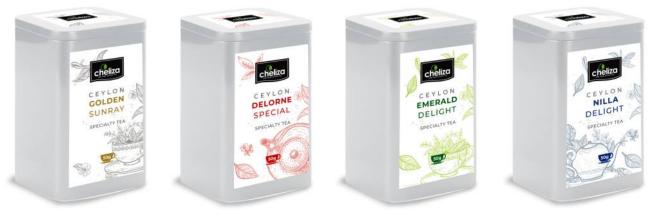

### **SPECIALTY TEA** COLLECTION

The second

LOOSE TEA

**GOLDEN SUNRAY** 

DELORNE SPECIAL

**EMERALD DELIGHT** 

**NILLA DELIGHT** 

Packaging type (Unit) : Metal Tin Weight : 50g Units per Master carton : 24 Master cartons per FCL : 20ft - 1000 / 40ft - 2500