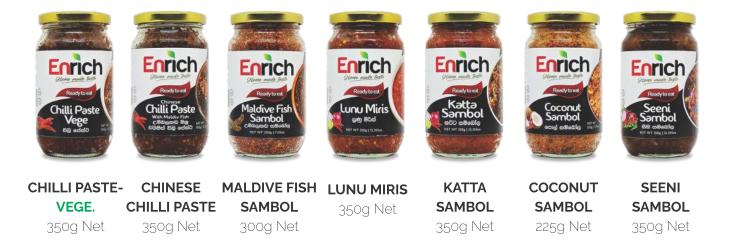

# 

Packaging type (Unit) : Glass Bottle

Packaging type (Unit) : Glass Bottle

Enrich Ready to Eat Products combine the delectable taste of authentic Sri Lankan recipes, with the perfect combination of spices and condiments. While retaining its authentic flavour and aroma, this range comes with the added convenience of being able to consume right off the bottle.

FRIED **BOMBAY DUCK DRY FISH** 150g Net

FRIED SAIL **DRY FISH** 180g Net

ΚΑΤΤΑ KARAWALA BADUMA 180g Net

Enric

Young Jack ith Maldive Fi

Enrich

(atta Karawal Baduma

ප්ටා කරවල බැදුම