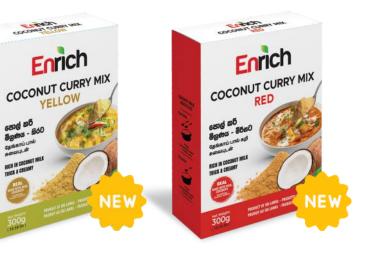

COCONUT CURRY MIX - YELLOW 300g

COCONUT CURRY MIX - RED 300g

.....

0. 111 0.5 6/ E

**CREAMED COCONUT** 170g

Packaging type (Unit) : Inner Carton Weight: 170g Units per Master carton : 12 Master cartons per FCL : 20ft - 7000 / 40ft - 16500