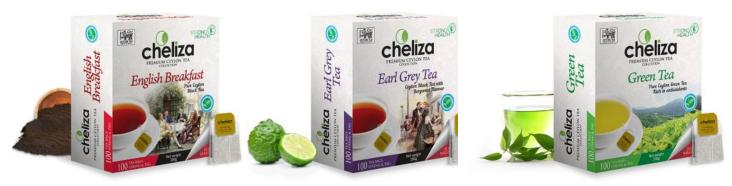

## **STRING AND TAG** COLLECTION

**TEA BAGS - STRING & TAG** 

ENGLISH BREAKFAST (BLACK TEA) EARL GREY TEA (BLACK TEA - BERGAMOT FLAVOUR)

**GREEN TEA** 

GINGER TEA CINNAMON TEA (BLACK TEA - GINGER FLAVOUR) (BLACK TEA - CINNAMON FLAVOUR)