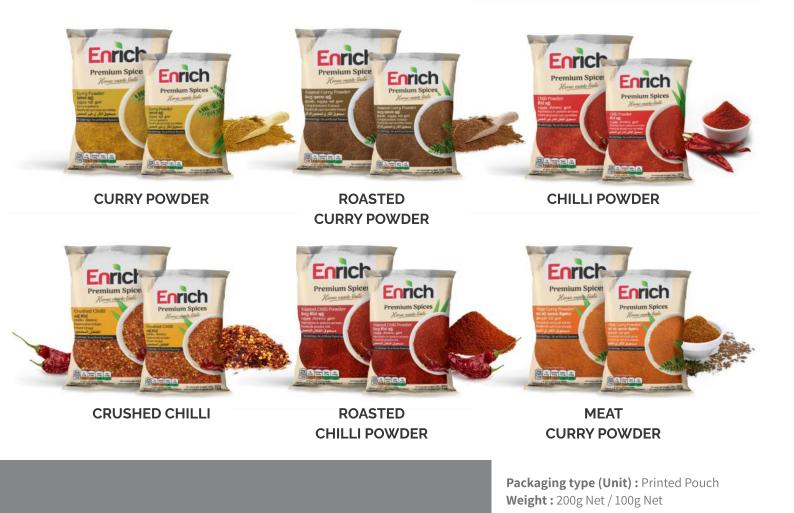

### CURRY POWDER MIXERS

**PREMIUM SPICES COLLECTION** 

Sri Lankan spices can turn simplest food into a tasty, aromatic and rich culinary experience, when used in the right combination.

# CURRY POWDER MIXERS IN BULK

25kg / 10kg / 5kg (Paper Sacks)

- Curry Powder
- Roasted Curry Powder
- Chilli Powder
- Roasted Chilli Powder
- Crushed Chilli
- Meat Curry Powder